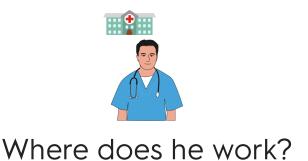

He is a nurse.

He is a plumber.

She is a social worker.

What does he do?

He is a waiter.

She is a waitress.

He works on a film set.

Where does she work?

She works on a film set.

Where does she work?

She works at houses.

Where does she work?

She works at the fire station.

Where does he work?

He works at the garage.

He works at the hospital.